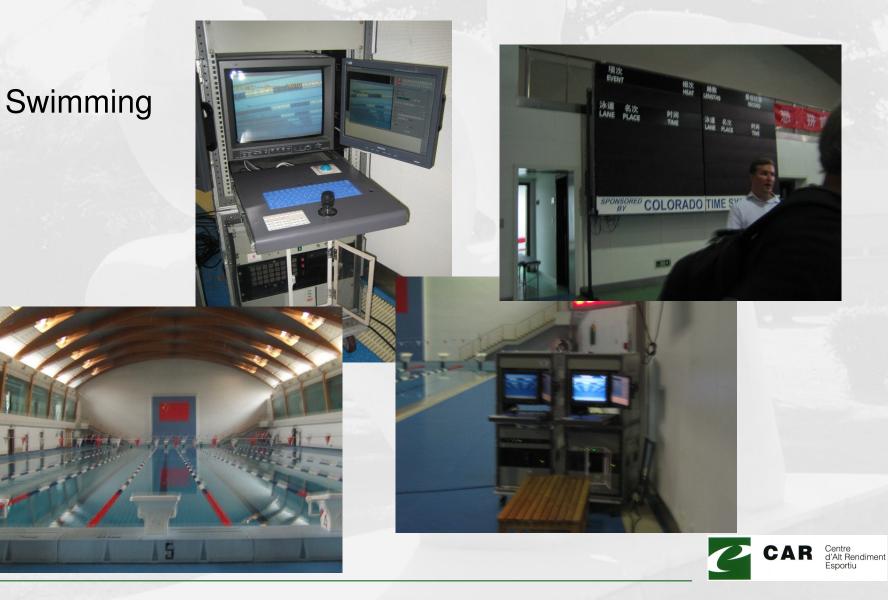

#### Water Sports: Swimming, Water-Polo, Synchronized Swimming and Diving

. visualization

. start

- . time control
- . feedback
- . cinematic
- . start/turn forces force platforms,

. reaction time

- . v. intra-cycle
- . scouting
- . scoreboard
- . audio

sub-aquatic cameras rail cameras (sub and supra) supra-sub camera on rail monitors (Led video-walls) high speed cameras competition pads sub-aquatic panels, stroke counter vertical cameras accelerometers, strain gauges starters speedometers **IP** Robotic cameras countdown, results and statistics IP Speakers supra and sub / on-line editing & playback