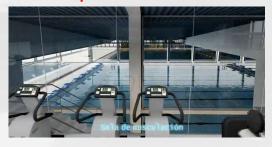

#### Water Sports: Swimming, Water-Polo, Synchronized Swimming and Diving

. visualization

. start

- . time control
- . feedback
- . cinematic
- . start/turn forces force platforms,

. reaction time

- . v. intra-cycle
- . scouting
- . scoreboard
- . audio