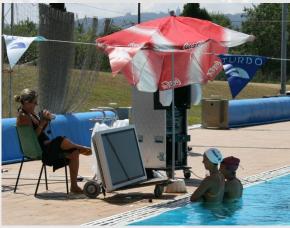

#### Water Sports: Swimming, Water-Polo, Synchronized Swimming and Diving

. visualization

. start

- . time control
- . feedback
- . cinematic
- . start/turn forces force platforms,

. reaction time

- . v. intra-cycle
- . scouting
- . scoreboard
- . audio

sub-aquatic cameras rail cameras (sub and supra) supra-sub camera on rail monitors (Led video-walls) high speed cameras competition pads sub-aquatic panels, stroke counter vertical cameras accelerometers, strain gauges starters speedometers **IP** Robotic cameras countdown, results and statistics IP Speakers supra and sub / on-line editing & playback