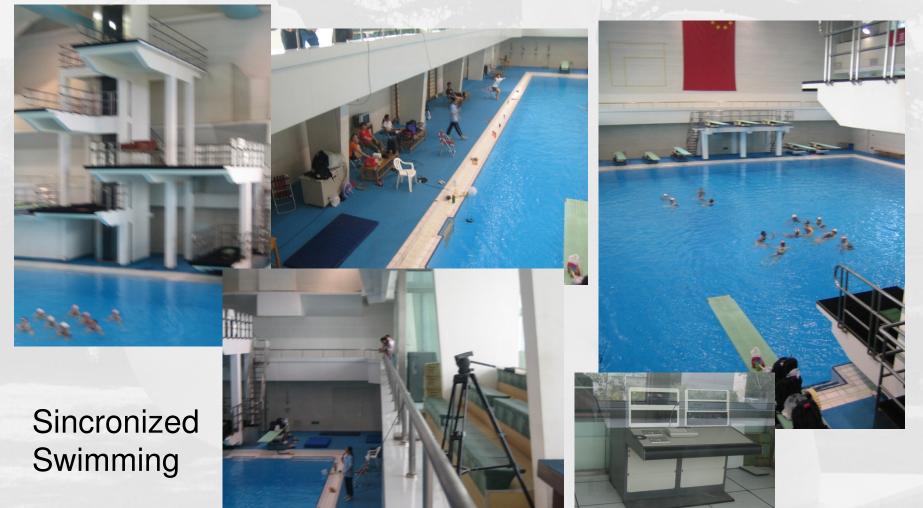

#### Water Sports: Swimming, Water-Polo, Synchronized Swimming and Diving

. visualization

. start

- . time control
- . feedback
- . cinematic
- . start/turn forces force platforms,

. reaction time

- . v. intra-cycle
- . scouting
- . scoreboard
- . audio

sub-aquatic cameras rail cameras (sub and supra) supra-sub camera on rail monitors (Led video-walls) high speed cameras competition pads sub-aquatic panels, stroke counter vertical cameras accelerometers, strain gauges starters speedometers **IP** Robotic cameras countdown, results and statistics IP Speakers supra and sub / on-line editing & playback